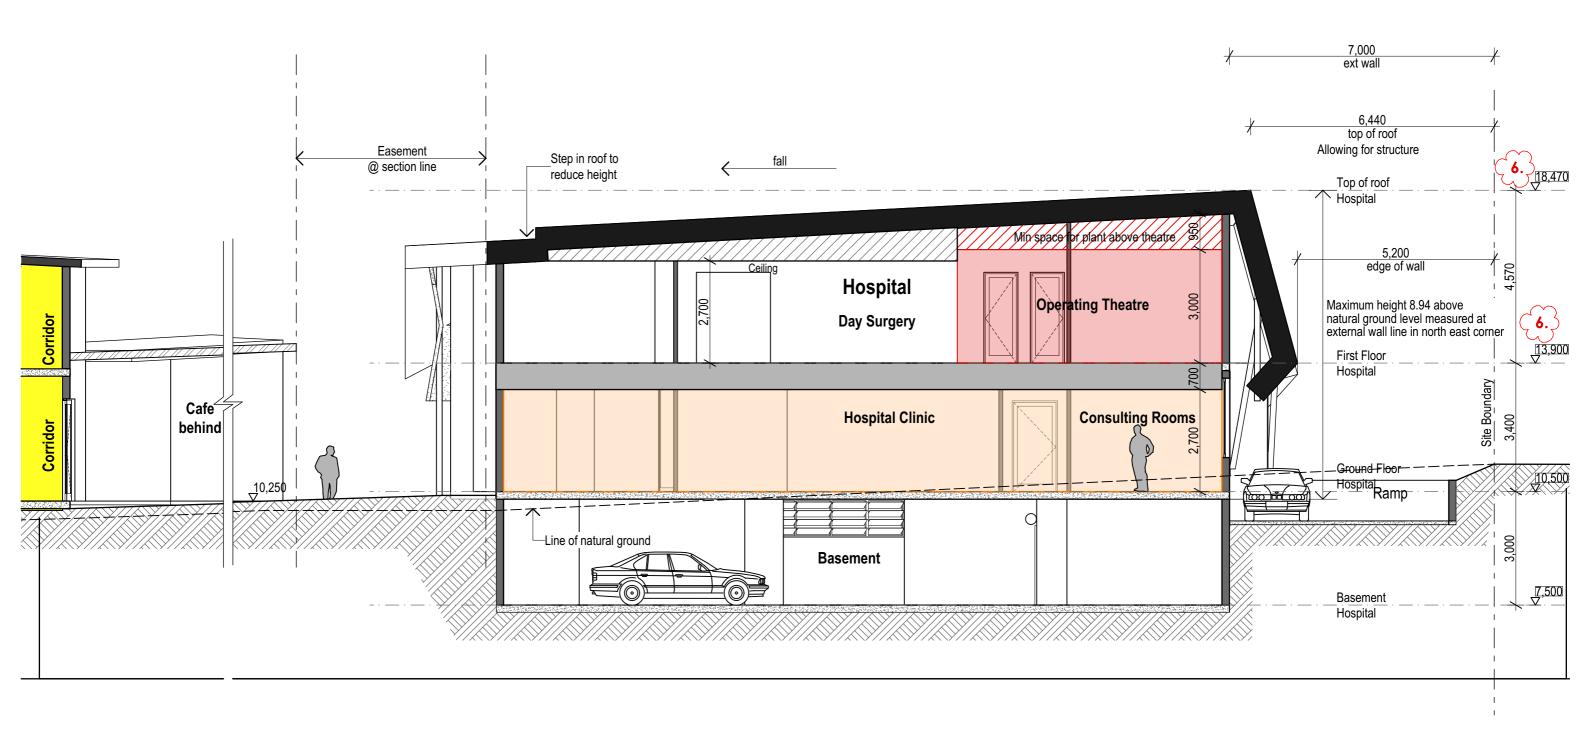

6. Building height is contained within the 9 metre height restriction. The floor level of the upper floor has been reduced by 600mm based on information from the engineer while still meeting the requirements from the AHFG. The roof has been stepped down at the highest point above natural ground. The entire roof is lower than a 9metre height plane above natural ground around the building. 7. East elevation reflects the view of the building on the approach from driving from the west on Ewingsdale Road.

## Byron Central Health & Wellness Hub

A09 Dwg No Issue: DA - E Date: 25 Jan 2018

**Section Detail** 

1:100 @A3

o: 2/ 52 Griffith St, Coolangatta, QLD p: 0755 366 339 e: theco@armstrongco.com.au w: armstrongco.com.au nom architect: Andrew Armstrong, qld 2814, nsw 6321

A10 Dwg No Issue: DA - E Date: 25 Jan 2018