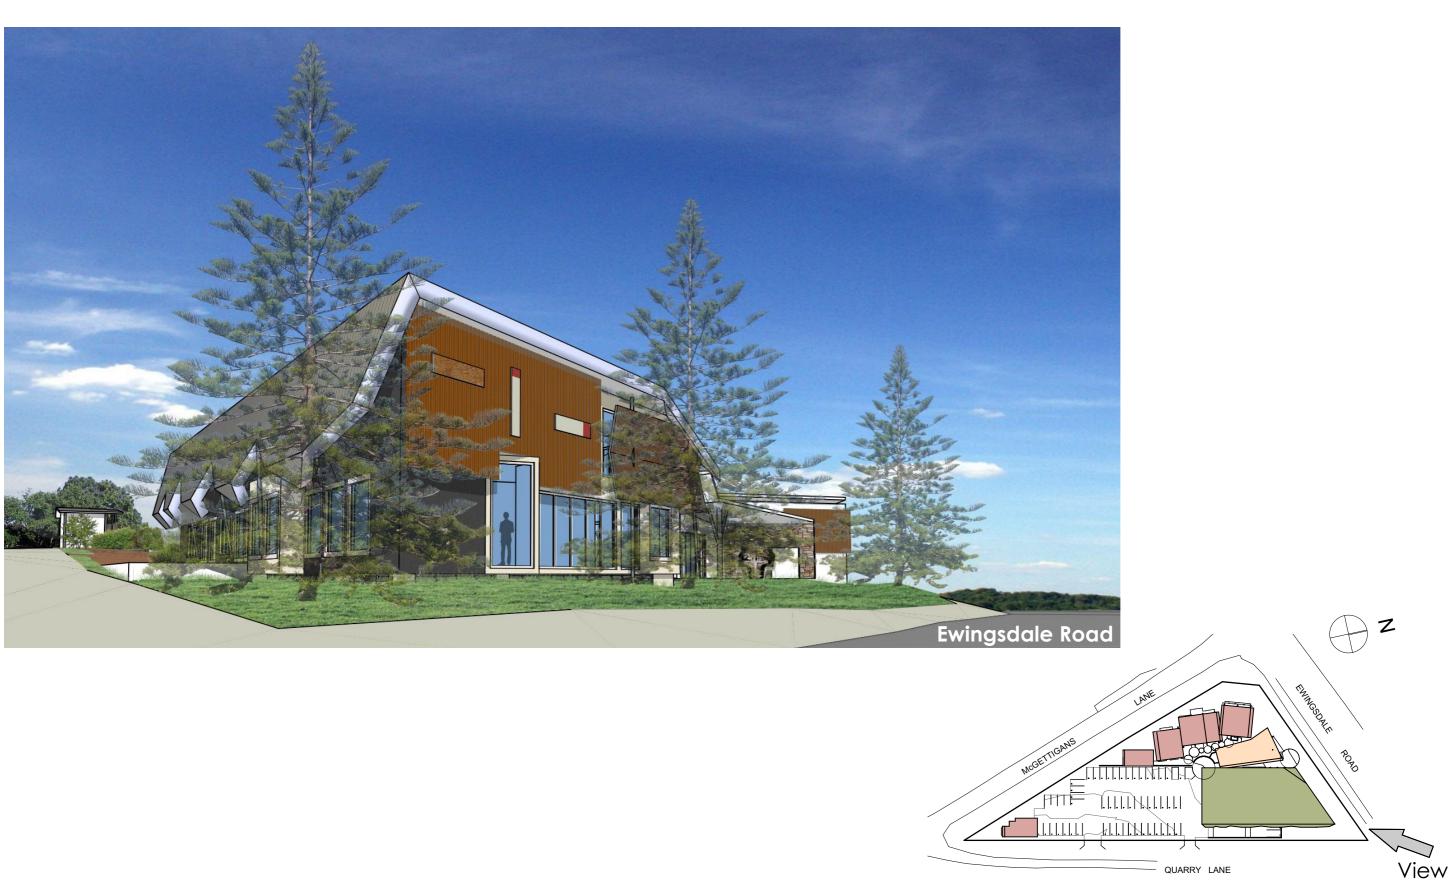

### Corner of Ewingsdale Road & McGettigans Lane

Byron Central Health & Wellness Hub

Streetscape Impressions 2

1:200 @ A3

 $\mathbf{O}$ Architects

o: 2/ 52 Griffith St, Coolangatta, QLD nom architect: Andrew Armstrong, qld 2814, nsw 6321

QUARRY LANE

Dwg No A13 Issue: DA - E **Date:** 25 Jan 2018

1:200 @ A3

p: 0755 366 339 e: theco@armstrongco.com.au w: armstrongco.com.au nom architect: Andrew Armstrong, qld 2814, nsw 6321

The various heights and roofs reflect the near and distant topography. Materials are taken from the landscape. The loosely placed units create a village which becomes part of the entry to ewingsdale.