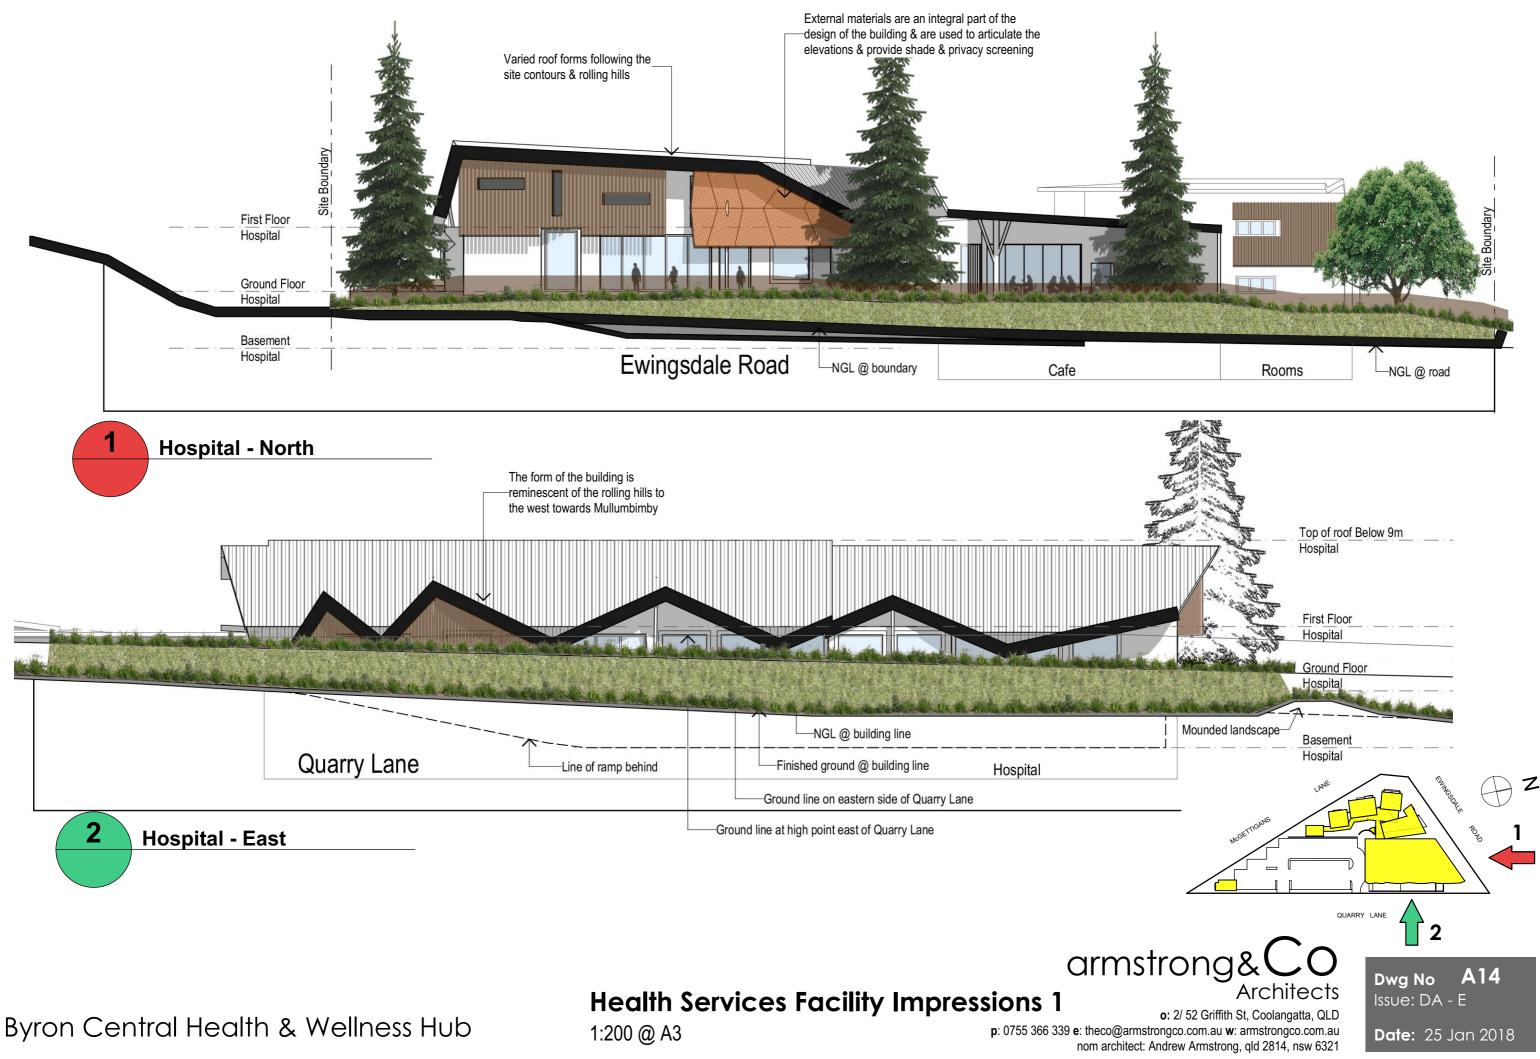

### **Health Services Facility Elevations 1**

1:200 @A3

o: 2/ 52 Griffith St, Coolangatta, QLD p: 0755 366 339 e: theco@armstrongco.com.au w: armstrongco.com.au nom architect: Andrew Armstrong, qld 2814, nsw 6321

6. Building height is contained within the 9 metre height restriction. The floor level of the upper floor has been reduced by 600mm based on information from the engineer while still meeting the requirements from the AHFG. The roof has been stepped down at the highest point above natural ground. The entire roof is lower than a 9metre height plane above natural ground around the building. 7. East elevation reflects the view of the building on the approach from driving from the west on Ewingsdale Road.

8. Roof has been adjusted to be clear of the easement.