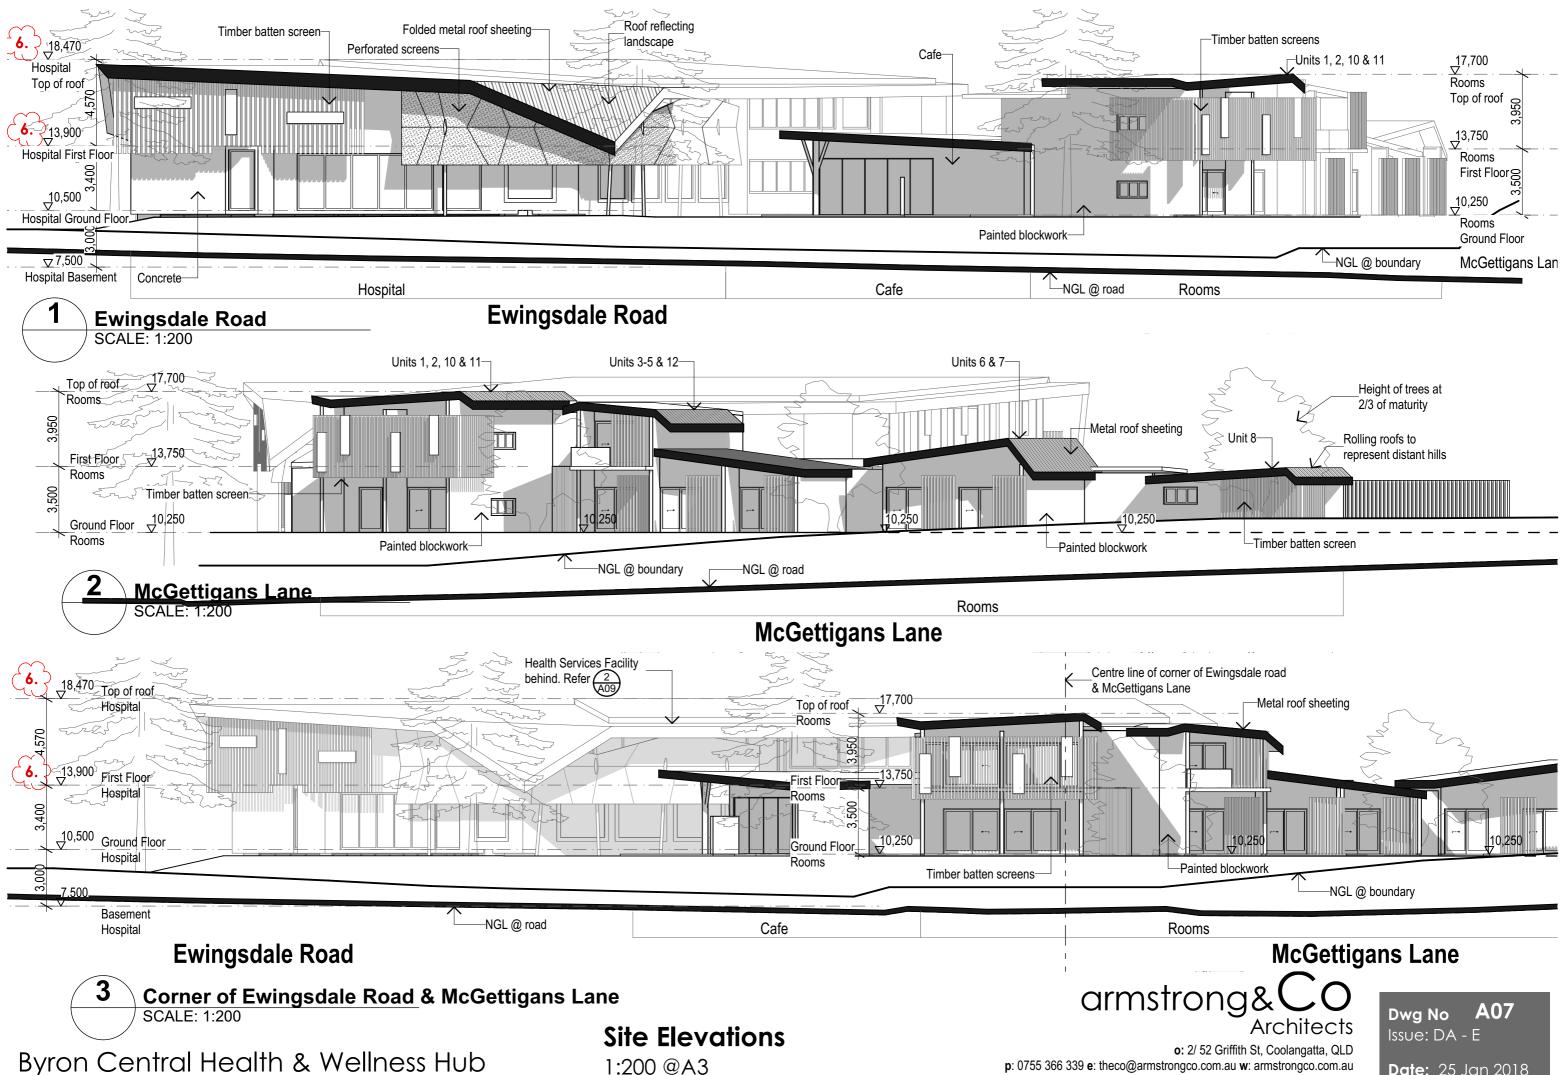

### Elevations

Byron Central Health & Wellness Hub 13 McGettigans Lane, Ewingsdale

For: Brunsmed Pty Ltd

6. Building height is contained within the 9 metre height restriction. The floor level of the upper floor has been reduced by 600mm based on information from the engineer while still meeting the requirements from the AHFG. The roof has been stepped down at the highest point above natural ground. The entire roof is lower than a 9metre height plane above natural ground around the building. 7. East elevation reflects the view of the building on the approach from driving from the west on Ewingsdale Road.