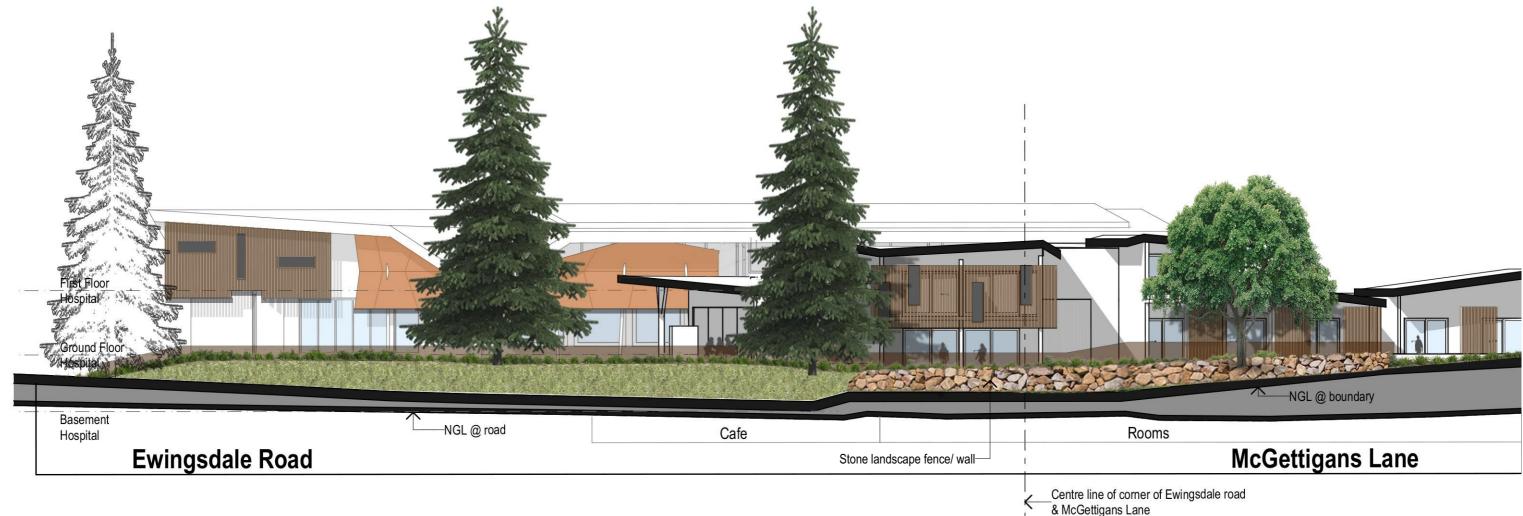

### Corner of Ewingsdale Road & McGettigans Lane

Byron Central Health & Wellness Hub

Streetscape Impressions 2

1:200 @ A3

 $\mathbf{O}$ Architects

o: 2/ 52 Griffith St, Coolangatta, QLD nom architect: Andrew Armstrong, qld 2814, nsw 6321

QUARRY LANE

Dwg No A13 Issue: DA - E **Date:** 25 Jan 2018

1:200 @ A3

p: 0755 366 339 e: theco@armstrongco.com.au w: armstrongco.com.au nom architect: Andrew Armstrong, qld 2814, nsw 6321

The various heights and roofs reflect the near and distant topography. Materials are taken from the landscape. The loosely placed units create a village which becomes part of the entry to ewingsdale.