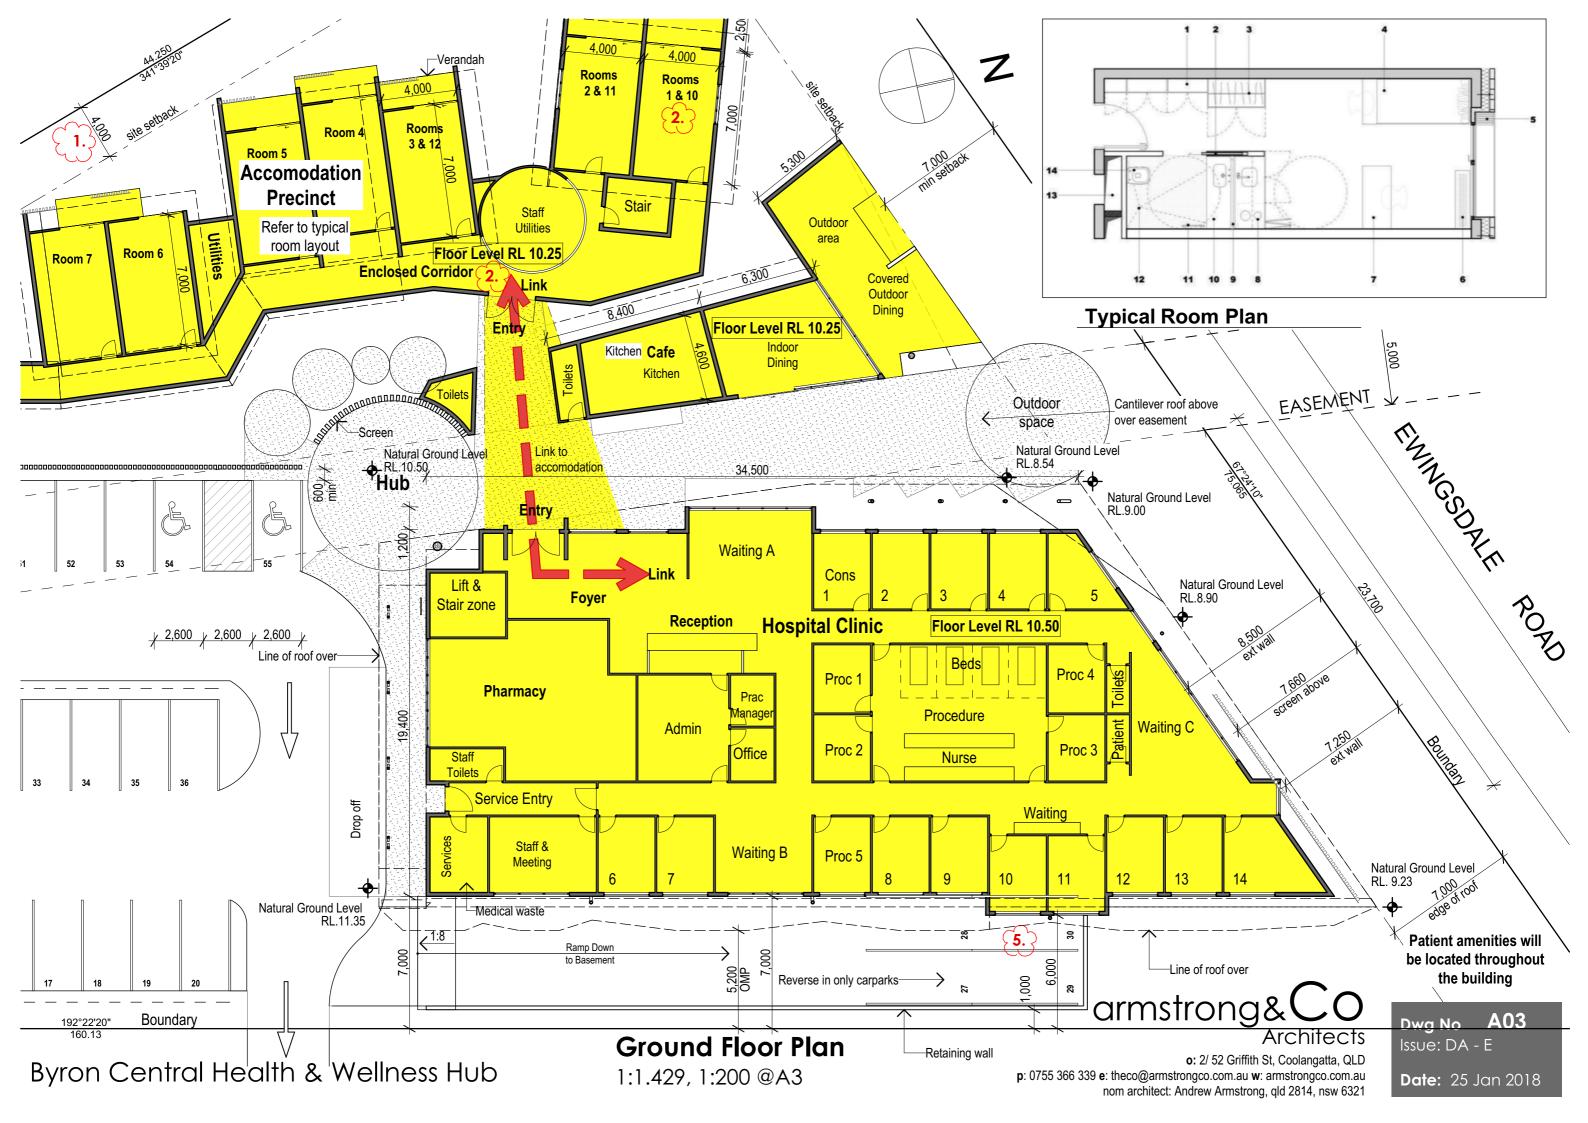

# Byron Central Health & Wellness Hub

1. Reconfiguration of the hospital accommodation allowing an increased building setback to McGettigans Lane to minimum of 4

2. Reduction in the floor area for hospital accommodation and an enclosed corridor for secure access between rooms has been included. Grouping of all two storey accommodation adjacent to

3. Increase carparking on the ground floor by two spaces by adjusting the landscaping and carpark configuration

4. Additional 5 carparks in the basement including tandem staff parking. Total number of onsite carparks is now 85 5. Consolidation of the plant space

6. Building height is contained within the 9 metre height restriction. The floor level of the upper floor has been reduced by 600mm based on information from the engineer while still meeting the requirements from the AHFG. The roof has been stepped down at the highest point above natural ground. The entire roof is lower than a 9metre height plane above natural ground around the building. 7. East elevation reflects the view of the building on the approach from driving from the west on Ewingsdale Road.

8. Roof has been adjusted to be clear of the easement.