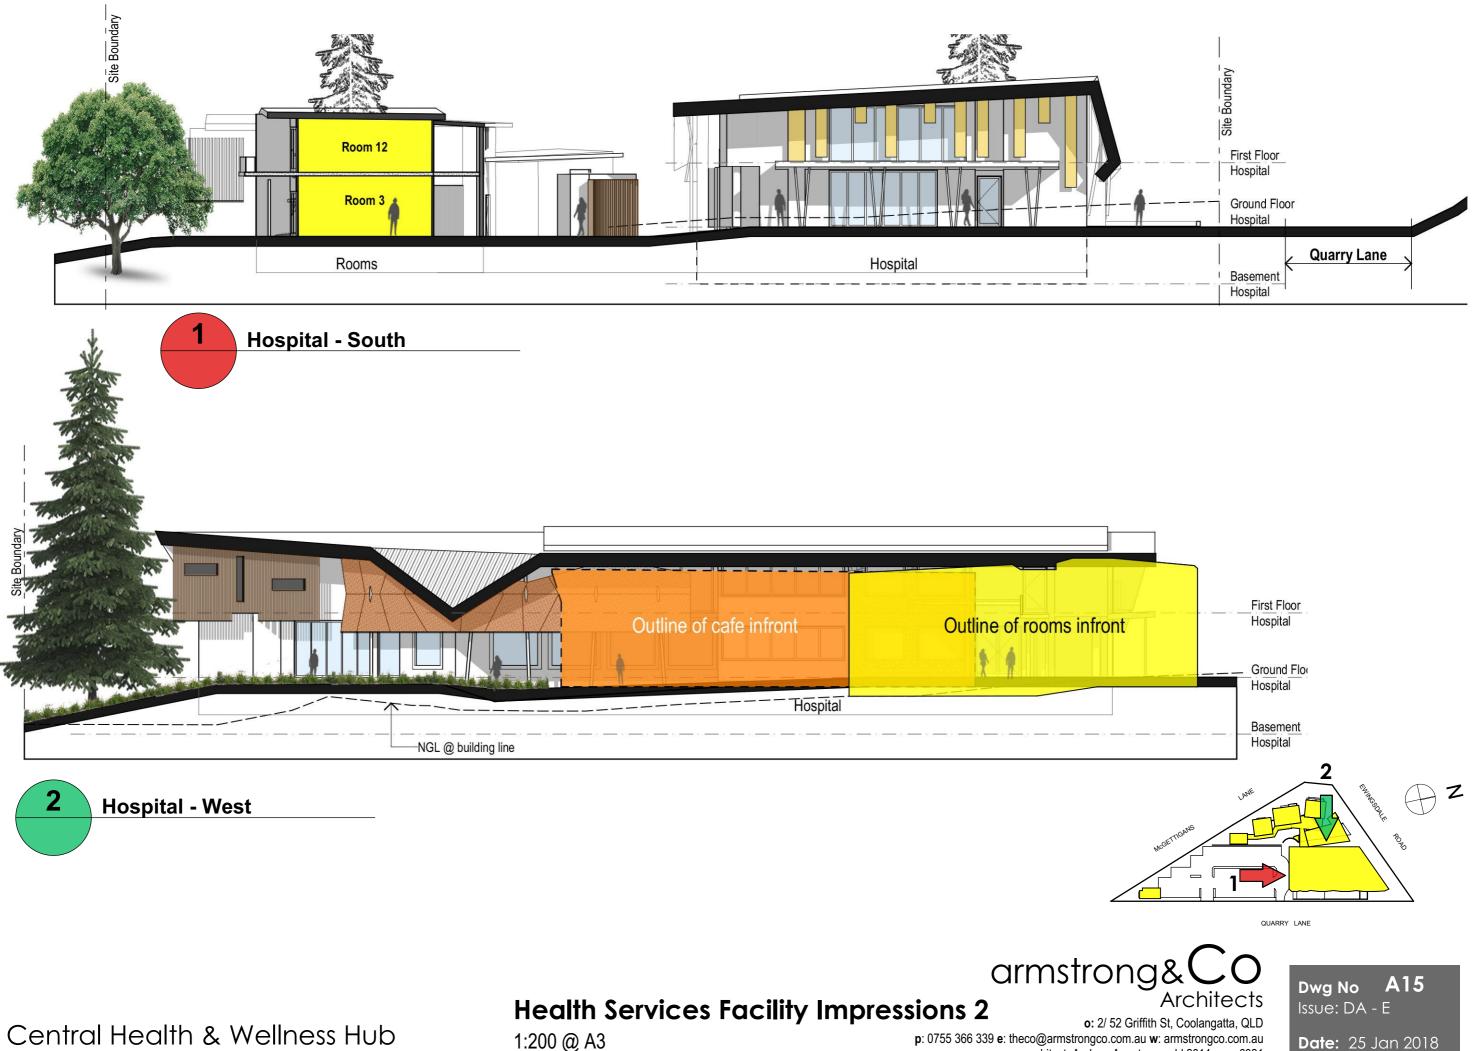

## **Health Services Facility Elevations 2**

1:200 @A3

o: 2/ 52 Griffith St, Coolangatta, QLD p: 0755 366 339 e: theco@armstrongco.com.au w: armstrongco.com.au nom architect: Andrew Armstrong, qld 2814, nsw 6321