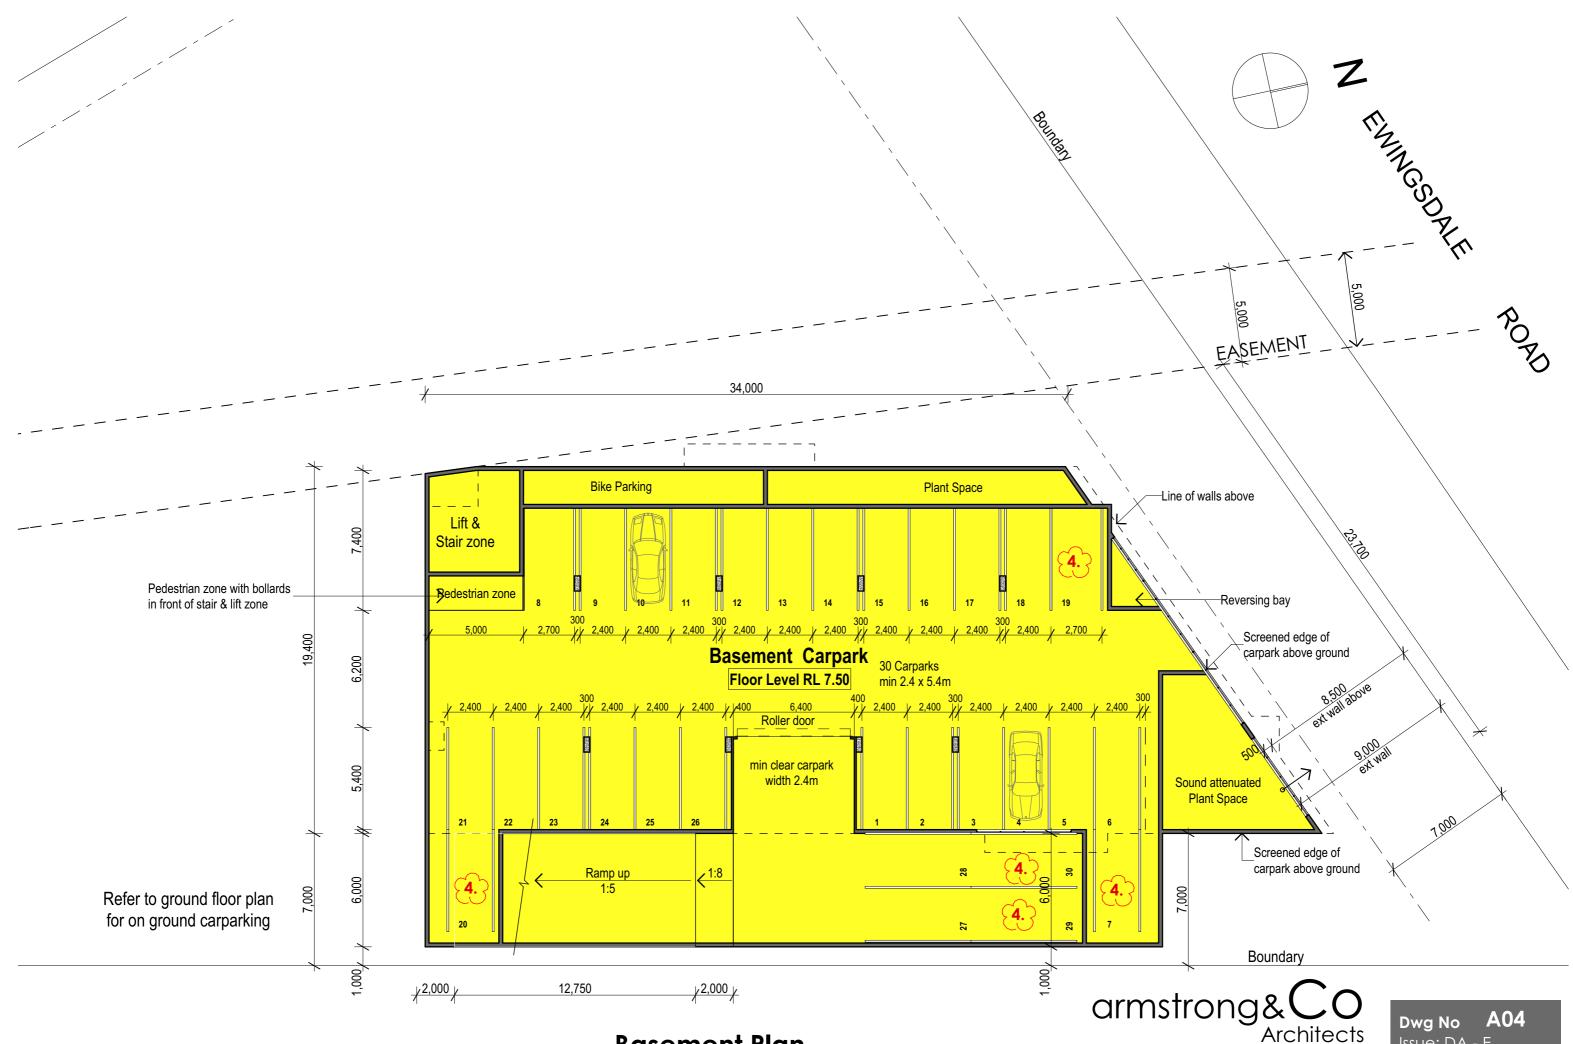

### **Basement**

3. Increase carparking on the ground floor by two spaces by adjusting the landscaping and carpark configuration

4. Additional 5 carparks in the basement including tandem staff parking. Total number of onsite carparks is now 85 5. Consolidation of the plant space

**Basement Plan** 1:200 @A3

p: 0755 366 339 e: theco@armstrongco.com.au w: armstrongco.com.au

o: 2/ 52 Griffith St, Coolangatta, QLD nom architect: Andrew Armstrong, qld 2814, nsw 6321

Issue: DA - E

nom architect: Andrew Armstrong, gld 2814, nsw 6321