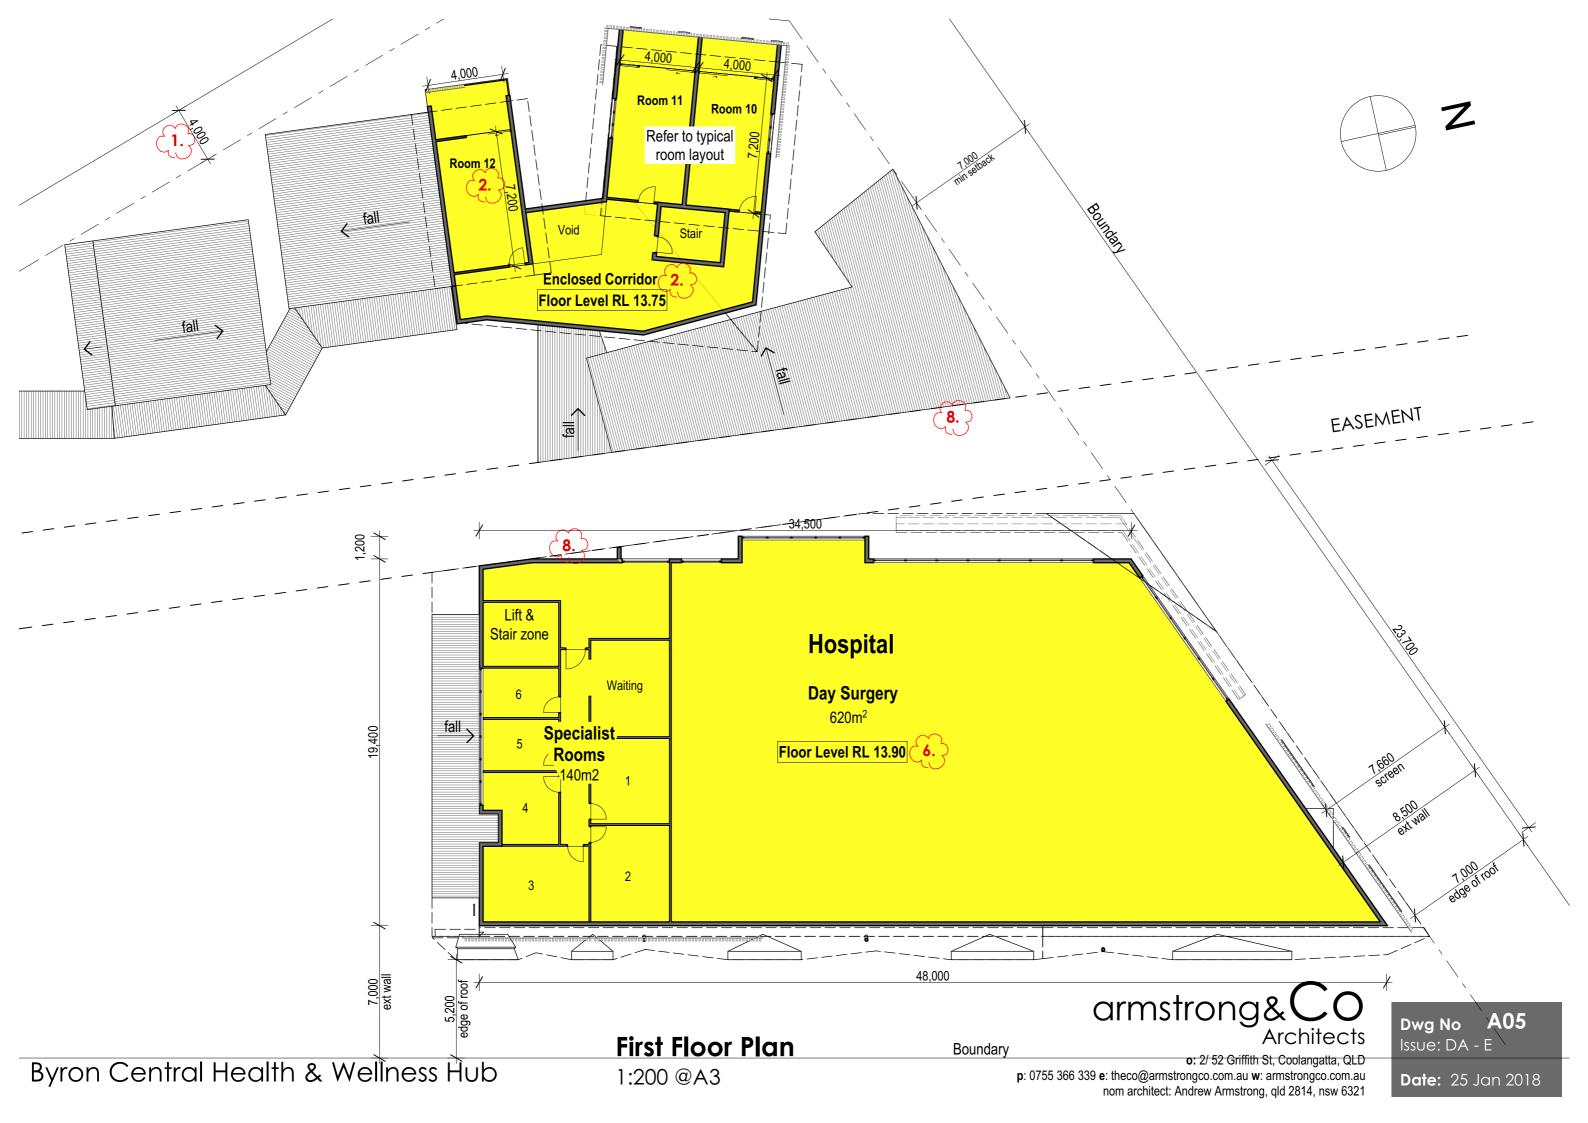

### Site Planning

- metres.
- the hospital.

# Byron Central Health & Wellness Hub

1. Reconfiguration of the hospital accommodation allowing an increased building setback to McGettigans Lane to minimum of 4

2. Reduction in the floor area for hospital accommodation and an enclosed corridor for secure access between rooms has been included. Grouping of all two storey accommodation adjacent to