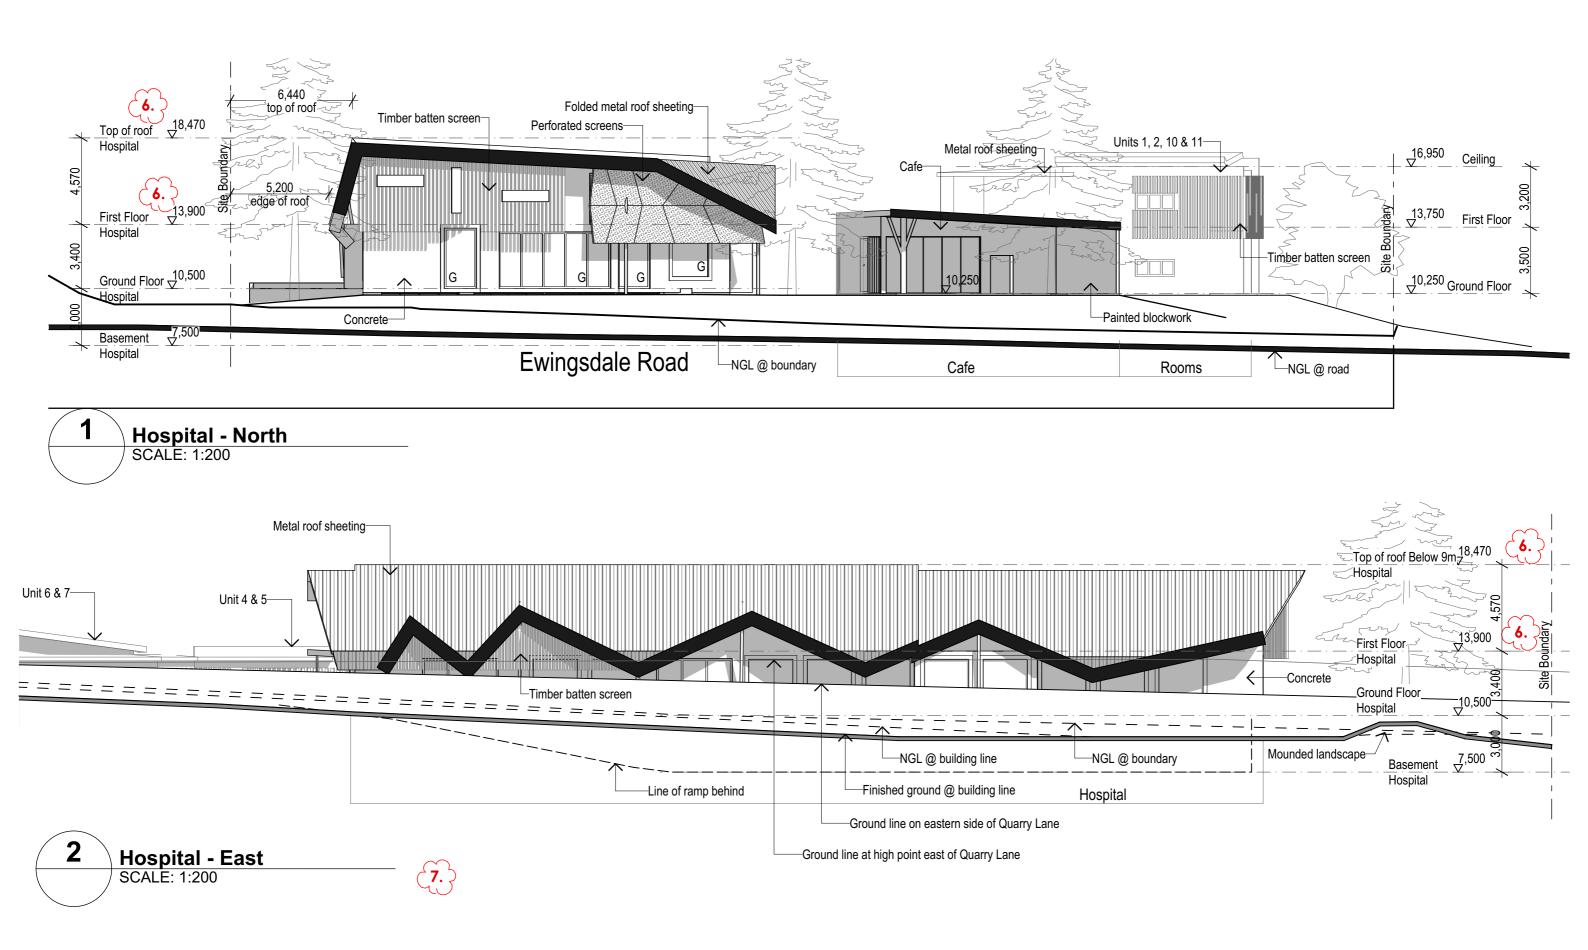

### Elevations

Byron Central Health & Wellness Hub 13 McGettigans Lane, Ewingsdale

For: Brunsmed Pty Ltd

6. Building height is contained within the 9 metre height restriction. The floor level of the upper floor has been reduced by 600mm based on information from the engineer while still meeting the requirements from the AHFG. The roof has been stepped down at the highest point above natural ground. The entire roof is lower than a 9metre height plane above natural ground around the building. 7. East elevation reflects the view of the building on the approach from driving from the west on Ewingsdale Road.

8. Roof has been adjusted to be clear of the easement.

### **Health Services Facility Elevations 1**

1:200 @A3

o: 2/ 52 Griffith St, Coolangatta, QLD p: 0755 366 339 e: theco@armstrongco.com.au w: armstrongco.com.au nom architect: Andrew Armstrong, qld 2814, nsw 6321

## **Health Services Facility Elevations 2**

1:200 @A3

o: 2/ 52 Griffith St, Coolangatta, QLD p: 0755 366 339 e: theco@armstrongco.com.au w: armstrongco.com.au nom architect: Andrew Armstrong, qld 2814, nsw 6321