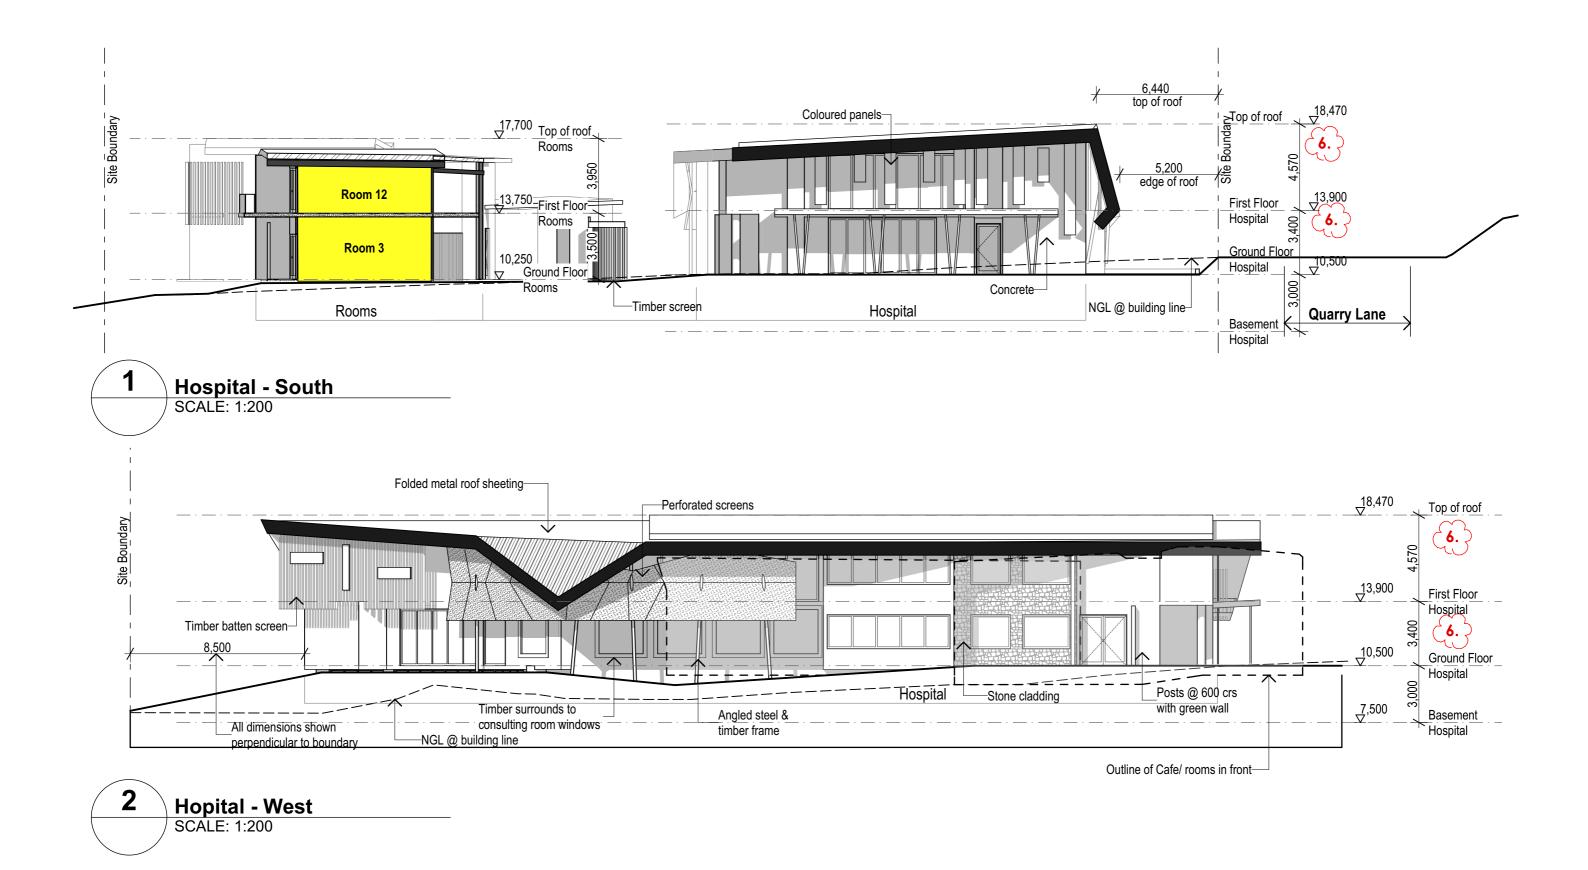

### Elevations

Byron Central Health & Wellness Hub 13 McGettigans Lane, Ewingsdale

For: Brunsmed Pty Ltd

### **Health Services Facility Elevations 1**

1:200 @A3

o: 2/ 52 Griffith St, Coolangatta, QLD p: 0755 366 339 e: theco@armstrongco.com.au w: armstrongco.com.au nom architect: Andrew Armstrong, qld 2814, nsw 6321

## **Health Services Facility Elevations 2**

1:200 @A3

o: 2/ 52 Griffith St, Coolangatta, QLD p: 0755 366 339 e: theco@armstrongco.com.au w: armstrongco.com.au nom architect: Andrew Armstrong, qld 2814, nsw 6321