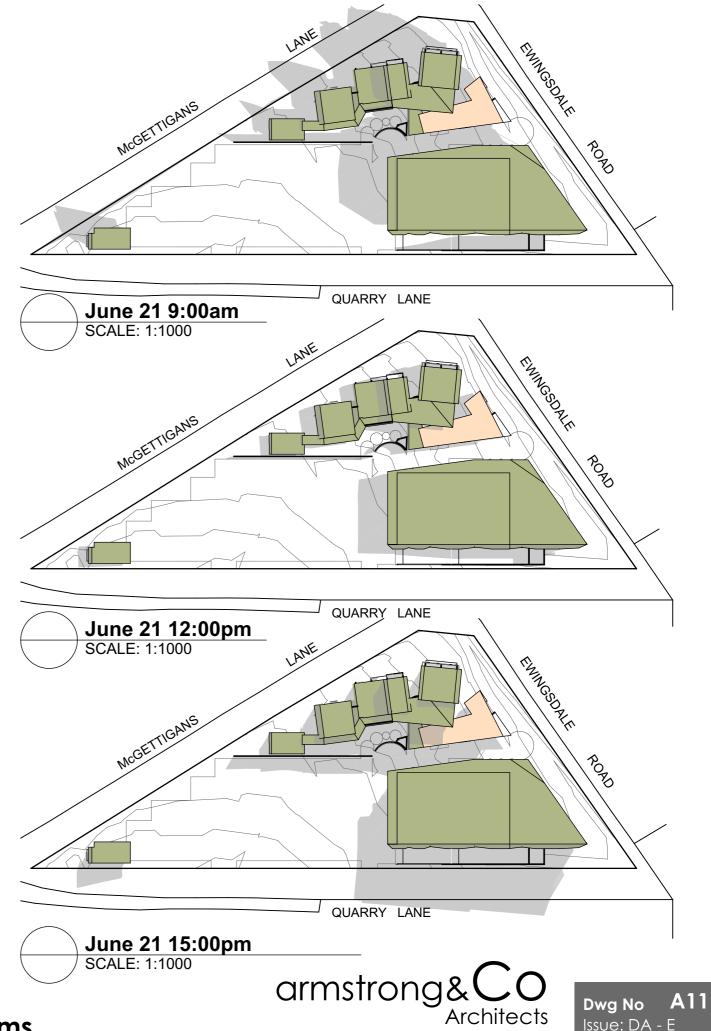

# **Shadow Diagrams**

1:1000 @A3

o: 2/ 52 Griffith St, Coolangatta, QLD nom architect: Andrew Armstrong, qld 2814, nsw 6321 Issue: DA - E