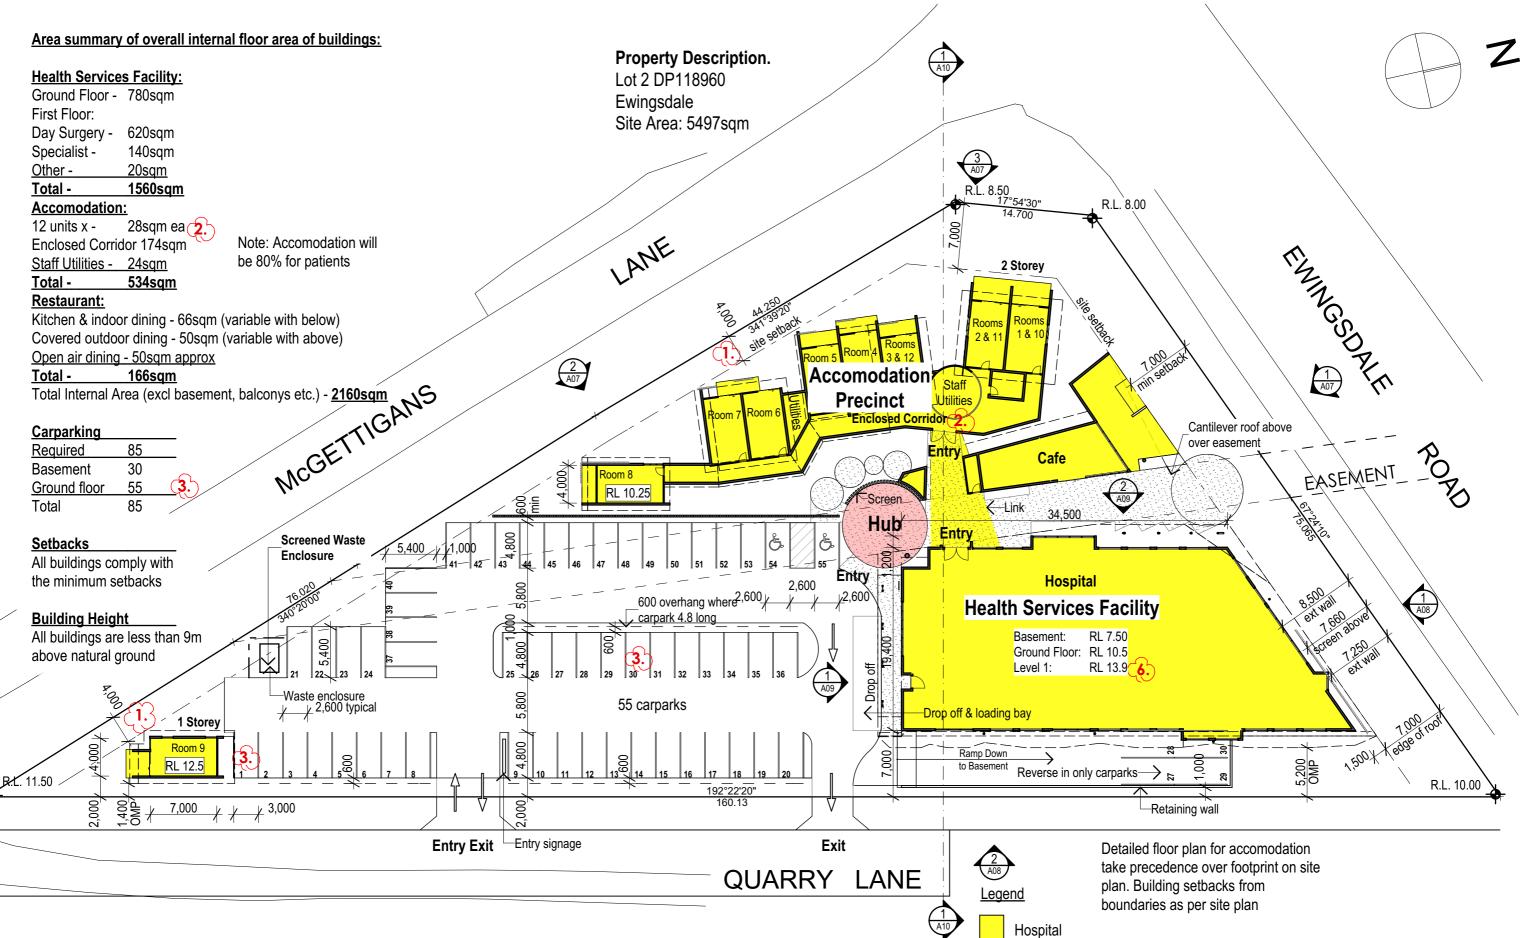

# Byron Central Health & Wellness Hub

1. Reconfiguration of the hospital accommodation allowing an increased building setback to McGettigans Lane to minimum of 4

2. Reduction in the floor area for hospital accommodation and an enclosed corridor for secure access between rooms has been included. Grouping of all two storey accommodation adjacent to

3. Increase carparking on the ground floor by two spaces by adjusting the landscaping and carpark configuration

4. Additional 5 carparks in the basement including tandem staff parking. Total number of onsite carparks is now 85 5. Consolidation of the plant space

6. Building height is contained within the 9 metre height restriction. The floor level of the upper floor has been reduced by 600mm based on information from the engineer while still meeting the requirements from the AHFG. The roof has been stepped down at the highest point above natural ground. The entire roof is lower than a 9metre height plane above natural ground around the building. 7. East elevation reflects the view of the building on the approach from driving from the west on Ewingsdale Road.

8. Roof has been adjusted to be clear of the easement.