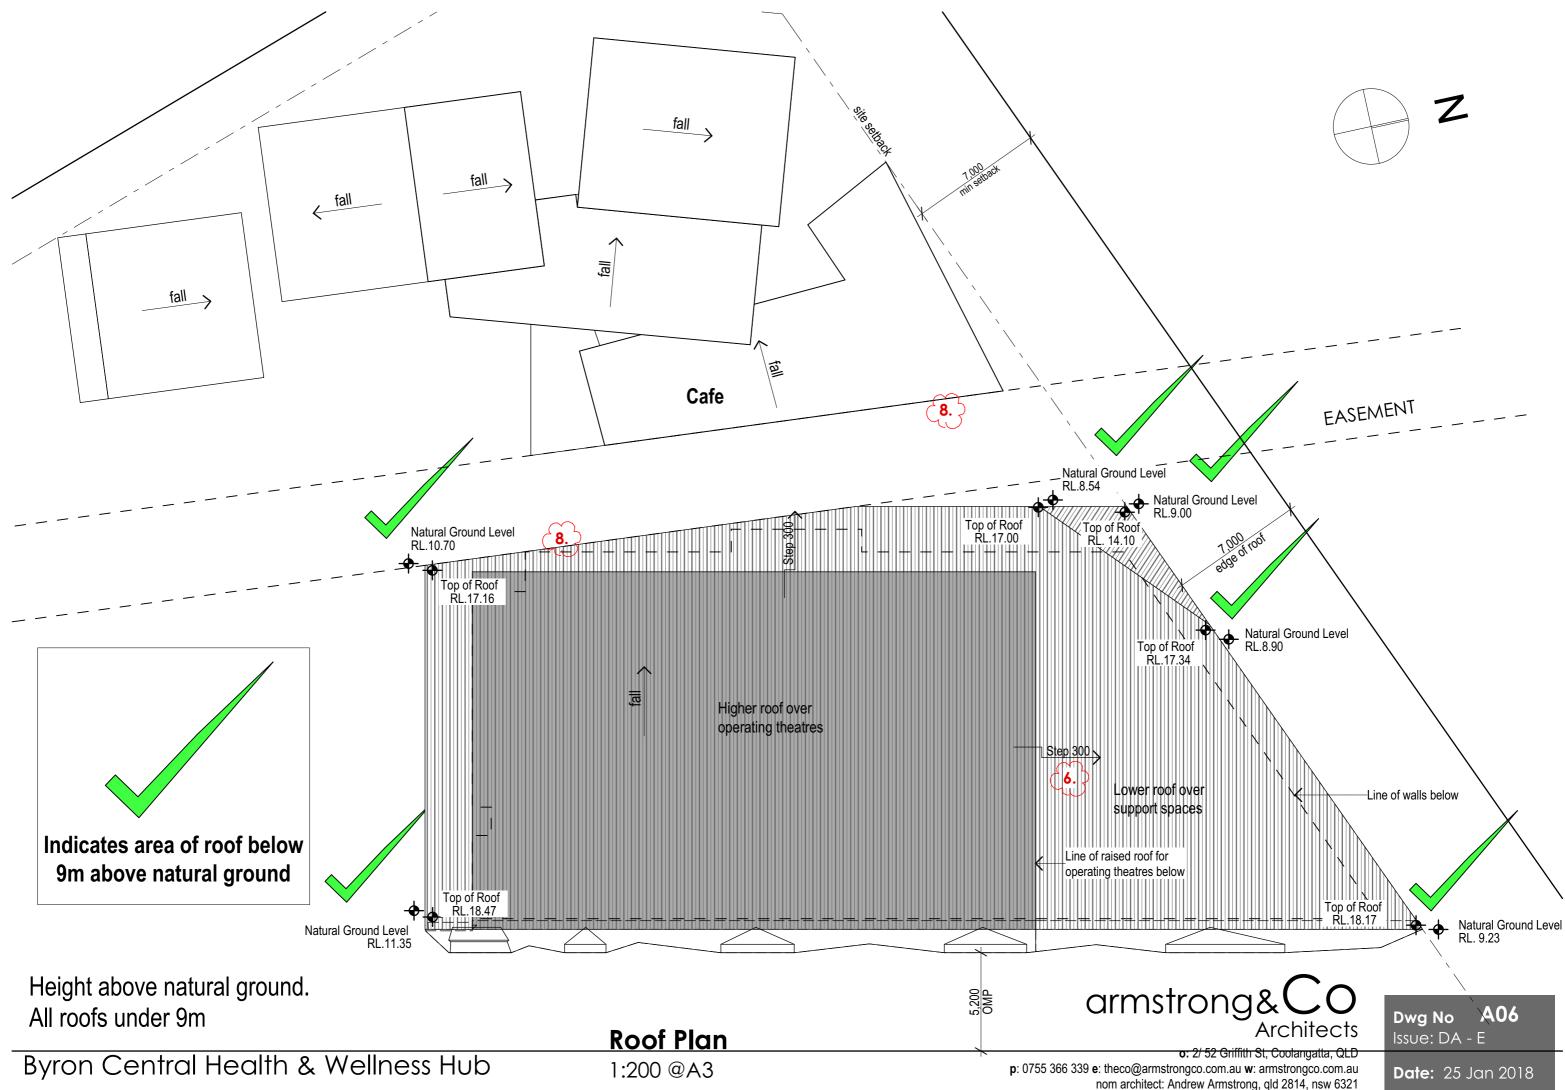

6. Building height is contained within the 9 metre height restriction. The floor level of the upper floor has been reduced by 600mm based on information from the engineer while still meeting the requirements from the AHFG. The roof has been stepped down at the highest point above natural ground. The entire roof is lower than a 9metre height plane above natural ground around the building. 7. East elevation reflects the view of the building on the approach from driving from the west on Ewingsdale Road.

8. Roof has been adjusted to be clear of the easement.