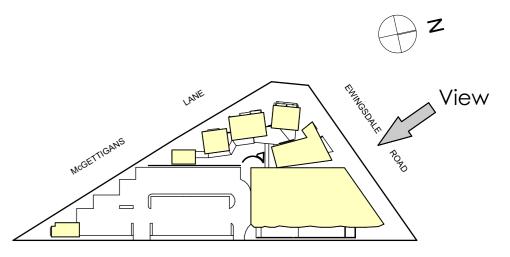

### Streetscape 2 NTS

)A3

o: 2/ 52 Griffith St, Coolangatta, QLD p: 0755 366 339 e: theco@armstrongco.com.au w: armstrongco.com.au nom architect: Andrew Armstrong, qld 2814, nsw 6321

QUARRY LANE

**Dwg No A17** Issue: DA - E **Date:** 25 Jan 2018