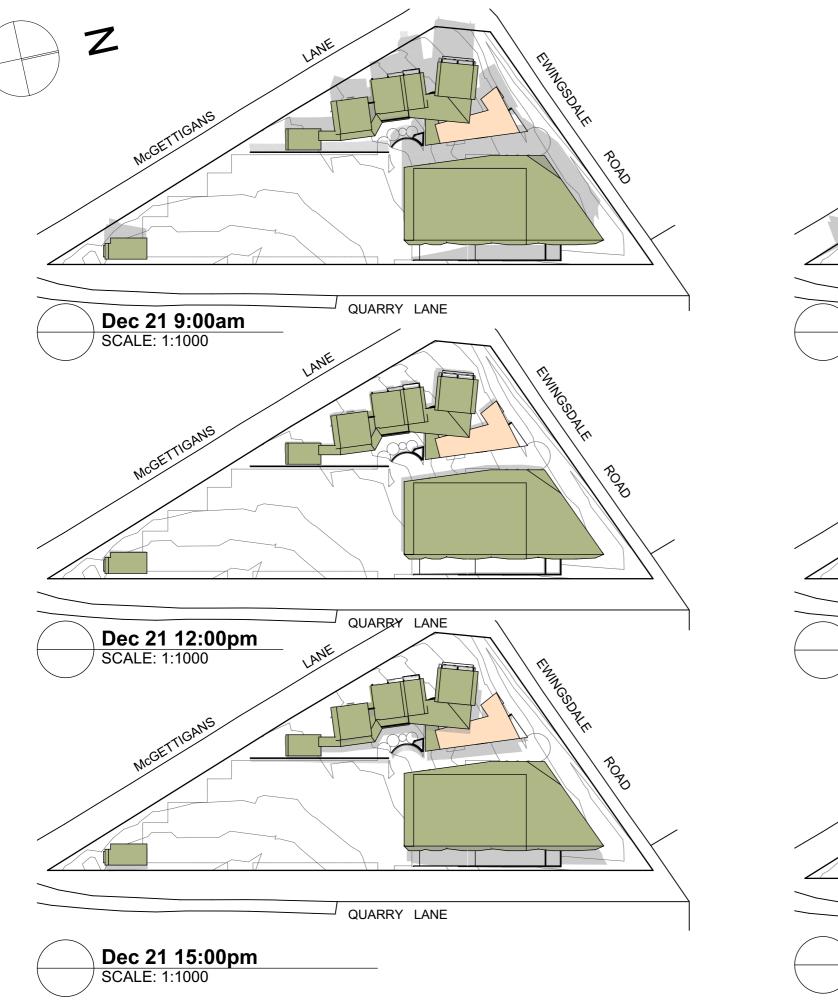

# **Shadow Diagrams**

1:1000 @A3

o: 2/ 52 Griffith St, Coolangatta, QLD nom architect: Andrew Armstrong, qld 2814, nsw 6321 Issue: DA - E