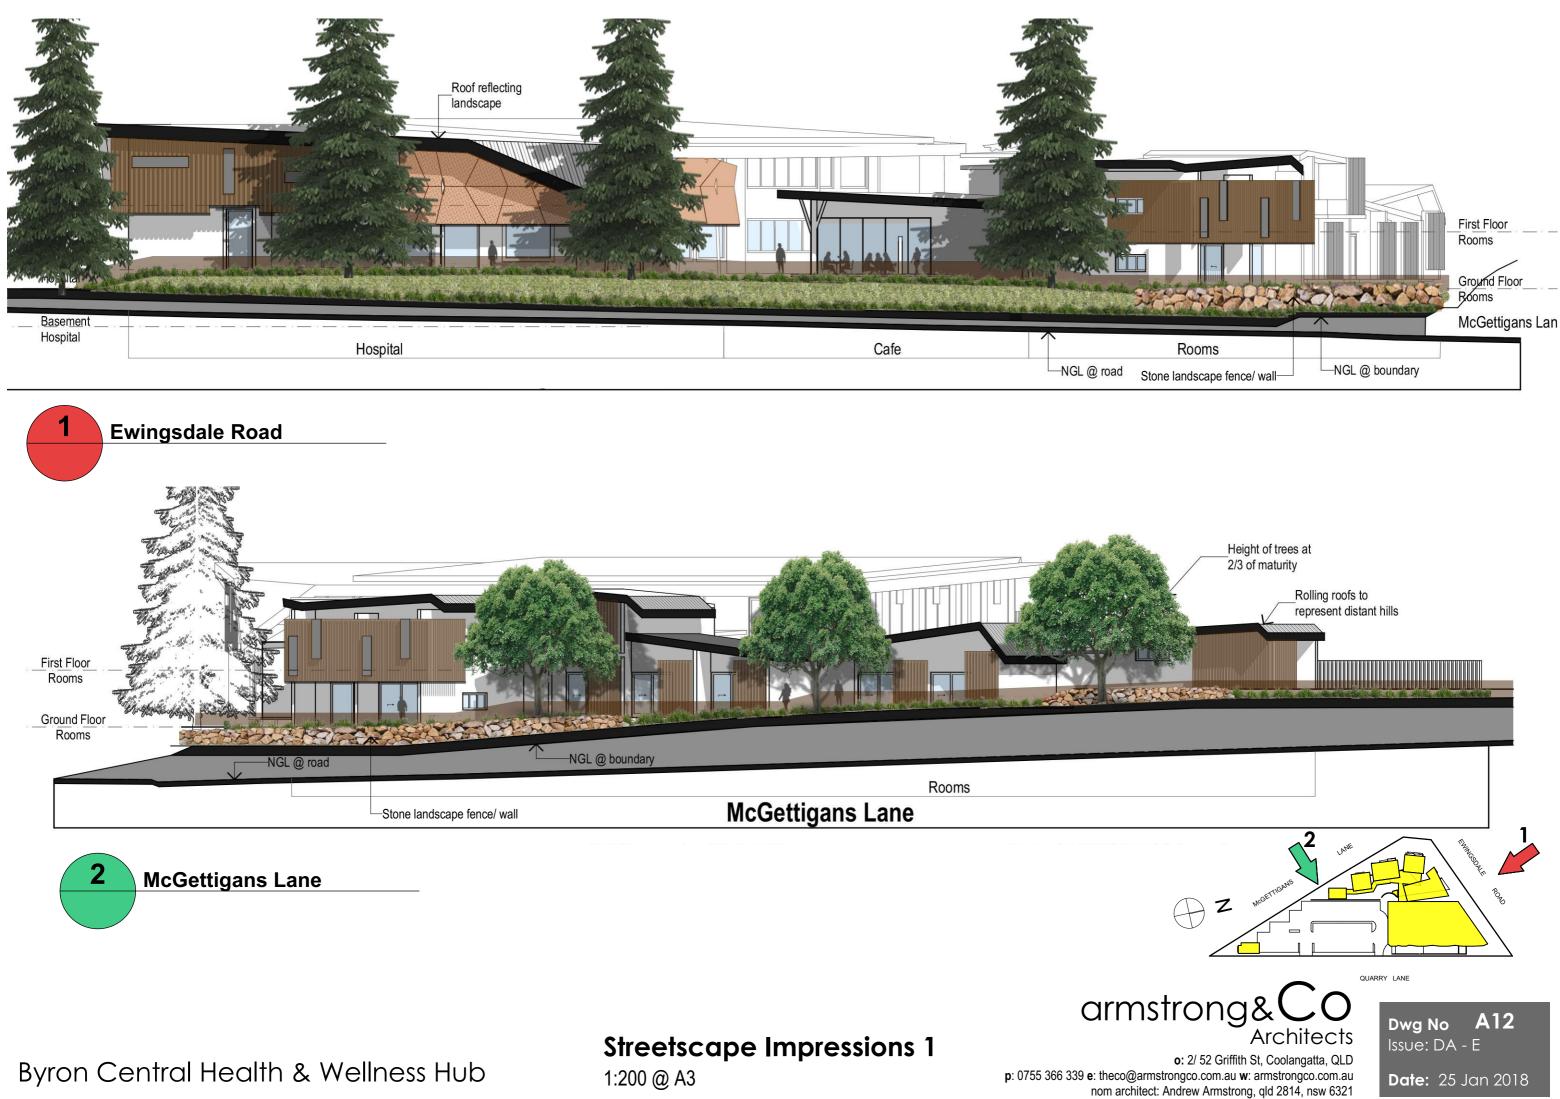

### Corner of Ewingsdale Road & McGettigans Lane

Byron Central Health & Wellness Hub

Streetscape Impressions 2

1:200 @ A3

 $\mathbf{O}$ Architects

o: 2/ 52 Griffith St, Coolangatta, QLD nom architect: Andrew Armstrong, qld 2814, nsw 6321

QUARRY LANE

Dwg No A13 Issue: DA - E **Date:** 25 Jan 2018

1:200 @ A3

p: 0755 366 339 e: theco@armstrongco.com.au w: armstrongco.com.au nom architect: Andrew Armstrong, qld 2814, nsw 6321

The various heights and roofs reflect the near and distant topography. Materials are taken from the landscape. The loosely placed units create a village which becomes part of the entry to ewingsdale.